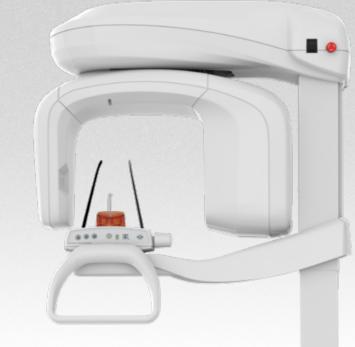

#### I-Max 3D Pro & Owandy-IOS wireless

- 72-micron Voxel
- Multi-FOV from 12x10 to 5x5 cm
- AutoMAR® Technology

- Wireless Scanner
- 20-micron Precision
- Full Arch Scan in 20 Seconds
- No Calibration Required

**Special Offer** 

<del>USD 80,500</del>

**USD 61,900** 

## I-Max 3D Pro

NEW

Additional License for Quickvision 3D Guided Surgery Software

**HSD 1 244** 

Free

Option FOV 12 x 10 cm

HSD 4-20

Free

ISD 1 159

Free

- 72-micron Voxel
- Multi-FOV from 12x10 to 5x5 cm
- AutoMAR® Technology

Public Price 2024

USD 59,900

Year-End Offer

USD 48,900

FREE Opteo Sensor with New I-Max 3D Pro or I-Max 3D Ceph Pro!