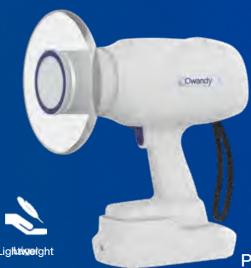

#### **Owandy-RX Portable**

NEW

- Only 3.97 lbs
- Battery Life of 300 Images
- 0.3 mm Focal Spot

Public Price 2024

Year-End Offer

USD 5,900

**USD 4,900** 

**Owandy Camera** 