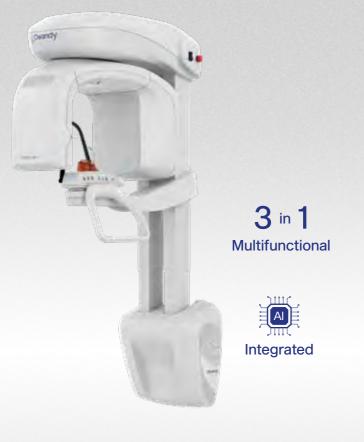

# I-Max 3D Ceph Pro

#### NEW

Additional License for Quickvision 3D Guided Surgery Software

USD 1.244

Free

Cephalometric Analysis Software with Al

JSD 2.050

**USD 1,500** 

Option FOV 12 x 10 cm

USD 4,200

Free

ISD 2 060

Free

3 in 1

Integrated

LOW

dose

- 72-micron Voxel
- Multi-FOV from 12x10 to 5x5 cm
- AutoMAR® Technology
- Ceph Analysis Module: 200 tracing methods available

Public Price 2024

Year-End Offer

USD 69,900

**USD 56,900** 

FREE Opteo Sensor with New I-Max 3D Pro or I-Max 3D Ceph Pro!