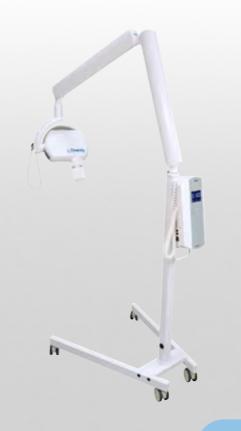

## **Owandy-RX PRO**

Available in

**Mobile version** 

Public Price 2024

Year-End Offer

USD 5,800

**USD 4,890** 

**Owandy Generators** 

#### **Owandy-RX Portable**

NEW

- Only 3.97 lbs
- Battery Life of 300 Images
- 0.3 mm Focal Spot

Public Price 2024

Year-End Offer

USD 5,900

**USD 4,900** 

**Owandy Camera** 