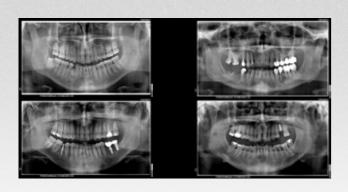

# Owandy-IOS wireless

NEW

- Wireless Scanner
- 20-micron Precision
- Full Arch Scan in 20 Seconds
- No Calibration Required

Public Price 2024

Year-End Offer

USD 20,600

**USD 14,900** 

# **Owandy-IOS**

NEW

- 20-micron Precision
- Full Arch Scan in 20 Seconds
- Scalable Cloud Software
- No Calibration Required

Public Price 2024

Year-End Offer

USD 14,420

**USD 9,900** 