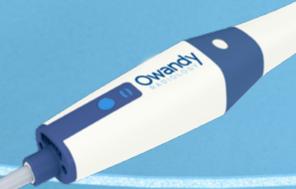

#### **Owandy-Cam HD**

- Facilitates Treatment Plan Acceptance
- 4 Viewing Angles
- 105° Wide-Angle Lens

Public Price 2024

Year-End Offer

USD 2,153

**USD 1,490** 

**Owandy Intraoral Scanners** 