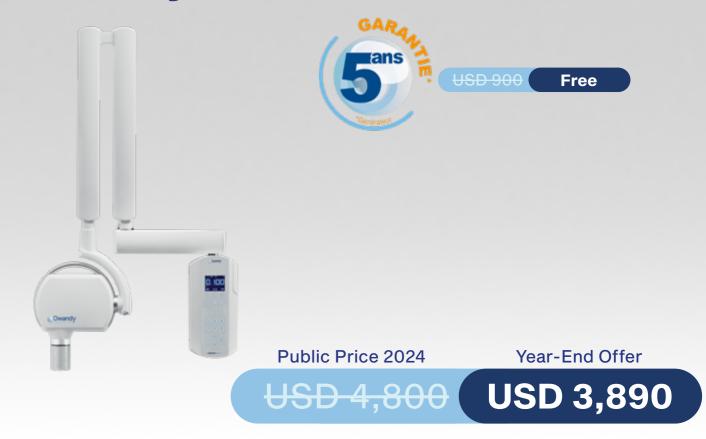

#### **Owandy-RX Portable**

NEW

- Only 3.97 lbs
- Battery Life of 300 Images
- 0.3 mm Focal Spot

Public Price 2024

Year-End Offer

USD 5,900

**USD 4,900** 

**Owandy Camera** 