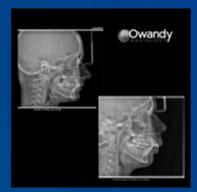

#### I-Max 3D Pro & Owandy-IOS wireless

- 72-micron Voxel
- Multi-FOV from 12x10 to 5x5 cm
- AutoMAR® Technology

- Wireless Scanner
- 20-micron Precision
- Full Arch Scan in 20 Seconds
- No Calibration Required

**Special Offer** 

<del>USD 80,500</del>

**USD 61,900** 