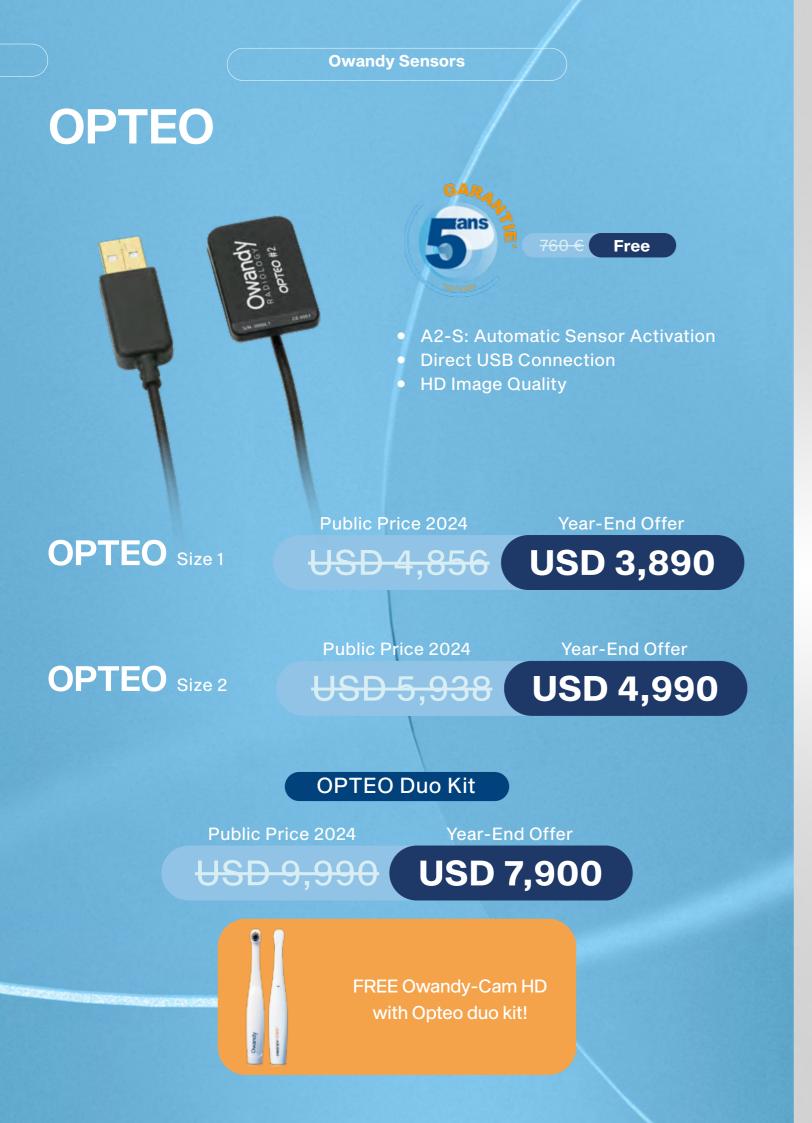

# Owandy-RX Portable & Opteo duo kit

Available in size 1 and 2

**OPTEO Duo Kit** 

- Only 3.97 lbs
- Battery Life of 300 Images
- 0.3 mm Focal Spot

- A2-S: Automatic Sensor Activation
- **Direct USB Connection**
- HD Image Quality