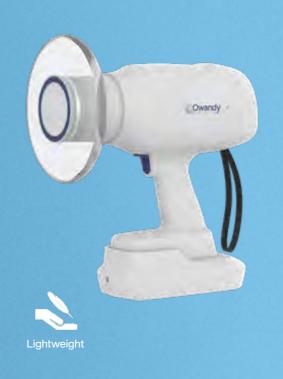

#### **Owandy-Cam HD**

- Facilitates Treatment Plan Acceptance
- 4 Viewing Angles
- 105° Wide-Angle Lens

Public Price 2024

Year-End Offer

USD 2,153

**USD 1,490** 

**Owandy Intraoral Scanners** 